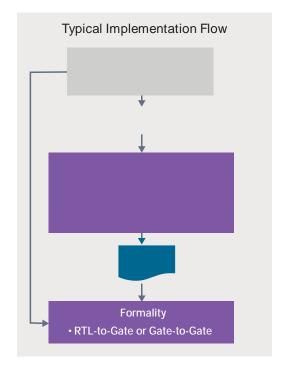

## SoC

Ea5
! /ESXWTk\_ WUZS' [e\_!\_ WSegdwell E? fil

Ea5

/6We[Y\* Xad? S\* gxSufgd[\*YH 68? fil

Ea5

/d/Wg`VS`Ukfi

∕Ea5fi

/7 WUfda`[U 6 We[Y` 3gfa\_ Sf[a` ł 763fi

hež , ∕ea ′SdX′SdWfi Ea5 fi /e[ Y/WWhW fgbeWfl E7Gfi Ea5 Ea5 ;5 ;EA \$(\$(\$ 68? 763 E7Ge E7Ge ! /d\Wg`VS`ffi /[Ž\\Wfi Ea5 E7Ge į. Ea5 į. Ea5 E7G Y'[fUZ /'aee XefSfWfi /6gS^? aVg/SdB WWg`VS`fl 6? Dfi /Fd[b'W? aVg'SdB Wyg`VS`flF? Dfi E7G 6? D ? D ∕bSd[fkWUaV[`Yfi /X'[b Xabfi /X[ [fWtefSfW\_ SUZ [ Wfi /6;57fi

/fdS`e[efadfi /UWfi

ļ

İ

! 763

/ESW/fk EbWJ[XJUSf[a`8ad\_Sfl EE8fi ! 763

&, F? D /hafWdfi

5ž

/65>Efi Ea5 65>E / E7G fi